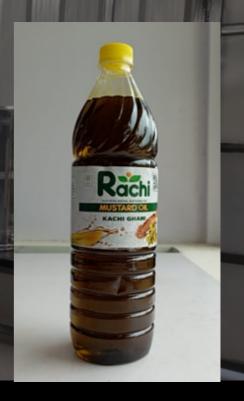

## Chinmoy Patgiri, M/S SNP Foods & Beverages

Chinmoy Patgiri, an Engineering graduate wanted to go for self employment. After a thorough research he felt that edible oil has great potential and Assam has a rich stock of mustard. He finally made his mind to set up a mustard oil mill in his home town. He with the consultation with the Kshyamata team at Goalpara set up M/S SNP Foods & Beverages. The team also facilitated him in availing a PMFME Term loan of Rs.9.5 lakhs only. Also the team helped him in procuring modern technology based machineries from Hyderabad and Ahmedabad. His products are now market ready and are waiting to be launched soon.