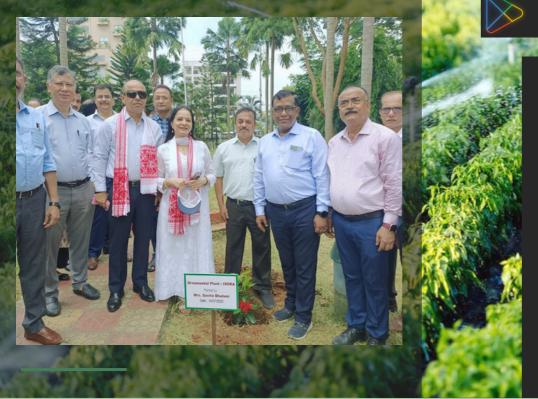

## Tree plantation program

14th July '23

In view of global warming and climate change recently a tree plantation programme organized at was the premises of Directorate of Agriculture at Khanapara today under the supervision of Hon'ble Chief Minister of Assam Dr. Himanta Biswa Sarma And Hon'ble Agriculture Minister Shri Atul Bora Badia.